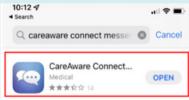

#### **Downloading 3.22 CareAware:**

1) App Store:

2) Search CareAware Connect Messenger and click the name for more information:

- 3) Ensure it says 3.22 before downloading:
  - If you see open, this means that you have already downloaded the most current version and no further action is needed. Otherwise, click download to install the application.