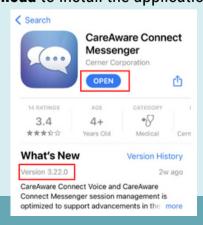

## **Key Points:**

To avoid issues, make sure you have the **3.22** version of CareAware Connect Messenger from the App Store. This is the most current version of the application.

#### **Downloading 3.22 CareAware:**

1) App Store:

2) Search CareAware Connect Messenger and click the name for more information:

- 3) Ensure it says 3.22 before downloading:
  - If you see open, this means that you have already downloaded the most current version and no further action is needed. Otherwise, click download to install the application.