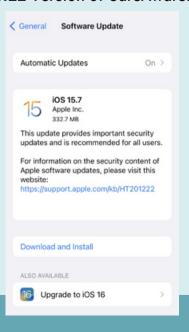

## How do I know which iOS version I have?

1) **Settings**:

2) **General**:

3) Software Update:

 If your Automatic Updates are ON, they will update to the most current version automatically.
Therefore, you will need to ensure that you have the 3.22 Version of CareAware.

Software Update