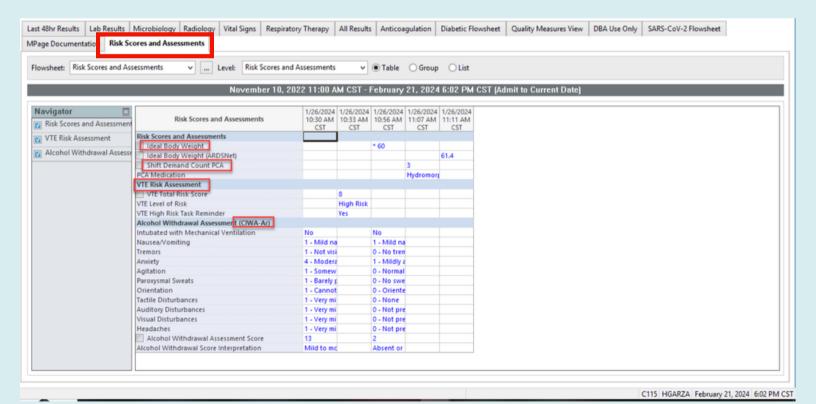

## NEW FLOWSHEET: RISK SCORES AND ASSESSMENTS

**GO-LIVE 3/5/24** 

## **Summary**

To enhance accessibility for providers in locating crucial patient care details, a new flowsheet has been created.

This flowsheet contains scores and assessment data that were previously difficult to find.

## **Key Points**

Risk Scores and Assessments Flowsheet contains the following assessments:

VTE (Venous Thromboembolism)
CIWA (Clinical Institute Withdrawal Assessment)
IBW (Ideal Body Weight)
PCA (Patient Controlled Analgesia)

Note: If the assessment is not documented, then it will not appear in the flowsheet. This may mean that the assessment hasn't occurred or that the patient doesn't meet the criteria for it.