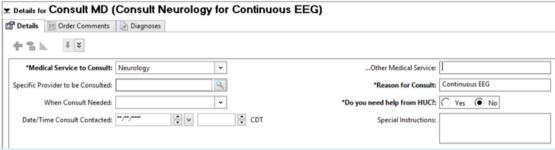

## **Summary**

Starting the **afternoon of 11/15**, providers will now place the Consult Neurology for Continuous EEG order, which will consult Neurology to evaluate for how long the monitoring is needed and they will place the actual continuous EEG order.

## **Key Points**

When searching "EEG" the following orders will be available:

- Consult Neurology for Continuous EEG
  - Used by clinical staff to contact the On-Call Neurologist
  - Neurology defaulted as Medical Service
  - Continuous EEG defaulted as Reason for Consult
- Continuous EEG Request (Neuro Only)
  - Used by Neurologists' Only
- EEG Request
  - No changes to this order