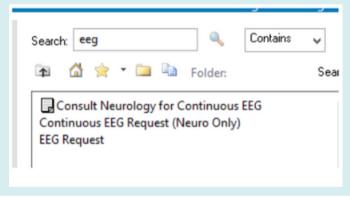

## **Key Points**

When searching "EEG" the following orders will be available:

- Consult Neurology for Continuous EEG
  - Used by clinical staff to contact the On-Call Neurologist
  - Neurology defaulted as Medical Service
  - Continuous EEG defaulted as Reason for Consult
- Continuous EEG Request (Neuro Only)
  - Used by Neurologists' Only
- EEG Request
  - No changes to this order